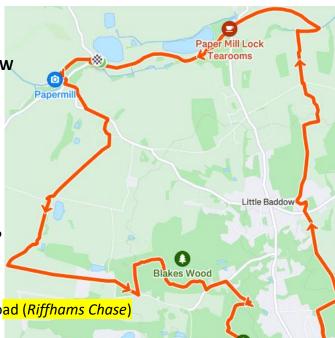

Start is located at the southern shore of the Trifarm lake. (in KM)

- 0.2 Go through hedge gap and X Church Road. Stay on FP. X bridge and join riverside FP
- 0.3 TL & cross wooden B to enclosed FP (nettles!) then TR onto road & then TL onto Church Road at junction
- 0.65 TL onto FP through field. TL stay on LFHE
- 0.8 TR down steps then TL on Church Road
- 1k TR onto FP LBMW track. 1.25 TR onto grass FP LBMW
- 1.8 Through gap in hedge and...
- 2k post B; SA on FP through field
- 2.2 **TL** over **B** Hurrells Lane, then...
- 2.3 X road to G FP / Waterhall Meadows. SA G
- 2.8 Take 2<sup>nd</sup> L to be on LHFE
- 3.2 TL on Graces Walk BW UH
- 4.2 X road to FP AMc / LBMW; 4.45 TL on enclosed FP
- 4.7 TR on FP AMc into woods UH
- 5k TR FP UH; 5.2 and 5.55 SA FP UH
- 5.6 **G** into Blakes Wood car park. **TR** and the **TL UH** on Road (*Riffhams Chase*)
- 5.7 TR into Scouts G then track
- 6.1 **TR** at yellow arrow before fences / Riffhams Scouts fence into the woods
- 6.3 RH Fork DH then SA; 6.5 TL on BW UH
- 6.9 **SA** on **BW** passing bench
- 7.3 Ling Wood Common car-park (aid station) X road SA to Runsell Lane
- 7.7 TL on Clarks Farm Lane FP 7.8 TL Wildlife Trust and SA into Spring Wood
- 8.1 TR after G DH; 8.4 TL on BW. SA to Postmans Lane
- 9.2 X road to AMc FP UH into woods
- 9.4 TL at wooden fence. Follow path around new house & TR to go behind it on BW into Heather Hills / AMc
- 9.7 RHfork; 9.8 SA DH BW AMc
- 10.3 TR LHFE; 10.45 TR onto track LHFE; 10.7 TR DH on track
- 10.9 X road (Tofts Chase) to FP; LHFE DH; 11.4 TR in FC LHFE. 11.6 TL onto riverside FP
- 12.5 X road (North Hill) to paper mill lock (3 Gs). Stay on riverbank FP
- 14.1 TR over bridge then TR in hedge gap to Trifarm lake. Complete ¾ lap anti clockwise to finish